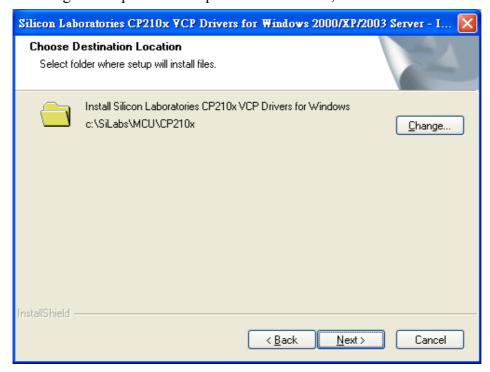

4. Choose < I Accept the terms .....>, and click on < Next>.

5. Change or keep the default path for installation, and clock on <Next>

6. Click on <Install> to begin installation.

7. Change or keep the default Install Location and click on <Install>