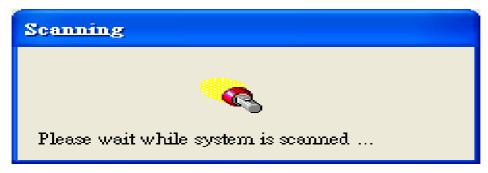

8. Now system will begin to scan the hardware

9. Click on <Enter> or <OK> when seeing the message "Installation completed successfully".

10. Click on <Finish> to complete & exit the installation.