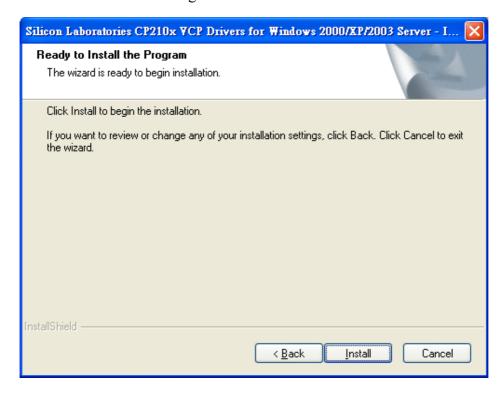

4. Choose < I Accept the terms .....>, and click on < Next>.

5. Change or keep the default path for installation, and clock on <Next>

6. Click on <Install> to begin installation.

7. Change or keep the default Install Location and click on <Install>