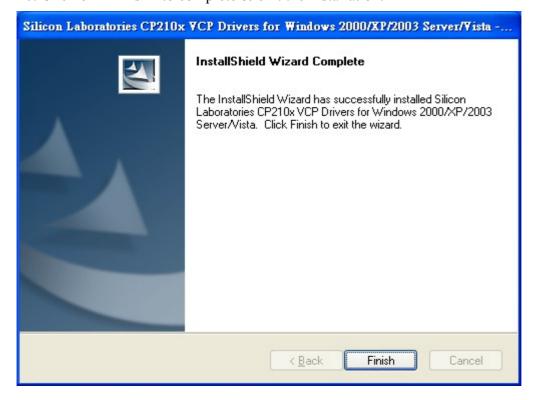

8. Now system will begin to scan the hardware

9. Click on <Enter> or <OK> when seeing the message "Installation completed successfully".

10. Click on <Finish> to complete & exit the installation.