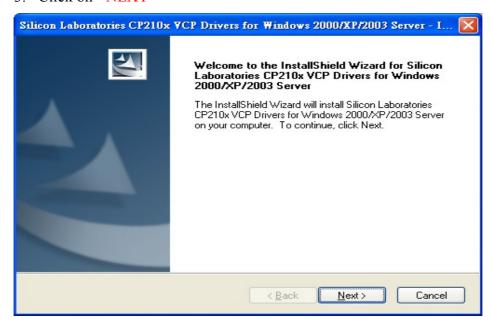

## RS-232/422/485 to USB Isolated Converter Quick Installation Guide

- 1. Choose the right files from accordant Operation System from CD-ROM
- 2. Run CP210x\_VCP\_Win2K\_XP\_S2K3.exe
- 3. Click on <NEXT>