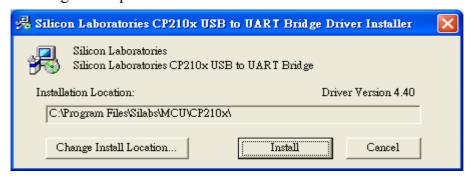

4. Choose < I Accept the terms .....>, and click on < Next>.

5. Change or keep the default path for installation, and clock on <Next>

6. Click on <Install> to begin installation.

7. Change or keep the default Install Location and click on <Install>