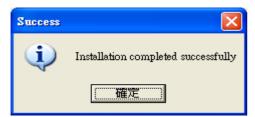

8. Now system will begin to scan the hardware

9. Click on <Enter> or <OK> when seeing the message "Installation completed successfully".

10. Click on <Finish> to complete & exit the installation.