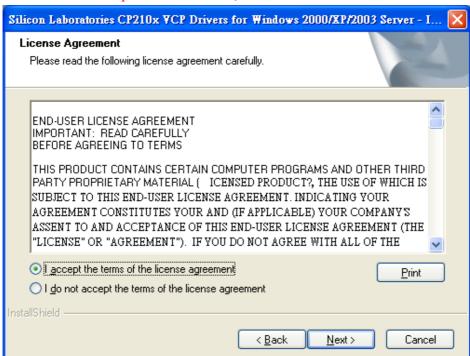

4. Choose < I Accept the terms .....>, and click on < Next>.

5. Change or keep the default path for installation, and clock on <Next>

6. Click on <Install> to begin installation.

7. Change or keep the default Install Location and click on <Install>